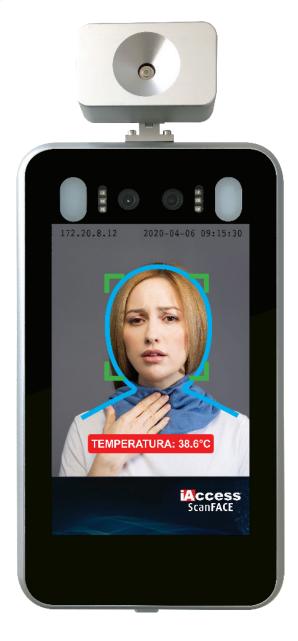

### **ScanFACE**

User Verification with Facial Recognition, Body Temperature Verification, Mask Usage Verification

Rev.2004V02

**ScanFACE** is a high-speed biometric **access control terminal with face recognition, face mask and body temperature measurement,** designed to manage all types of scenarios, especially to contain the epidemic of the COVID-19 Virus, detecting body temperature and verification of the presence of the mask on the face.

The recognition of the temperature is quick and accurate as the individual identification of the mask on the face.

ScanFace is extremely useful for fighting the spread of disease outbreaks especially in:

#### **TECHNICAL SPECIFICATIONS**

- ✓ Detection temperature and accuracy: Range 30 ~ 45 ° C
- ✓ Accuracy ± 0.2 ° C (Range 35 °C ~ 41 ° C)
- ✓ Detection distance: 0.5 2 m
- ✓ Detection of temperature and presence of the mask
- ✓ Face recognition accuracy: 99.7%
- ✓ Recognition speed: < 1 sec</p>
- ✓ Face recognition angle: ≥ 30 °
- ✓ Detection optics: Focus 2.8mm, H 117.8 ° V 64.1 ° D 141.9 °
- ✓ Ethernet: 10/100
- ✓ Output: 2 Relay with dry contact (usually open)
- ✓ Input: 1 Digital contacts
- ✓ Brakets: Wall mount or Tubolar braket