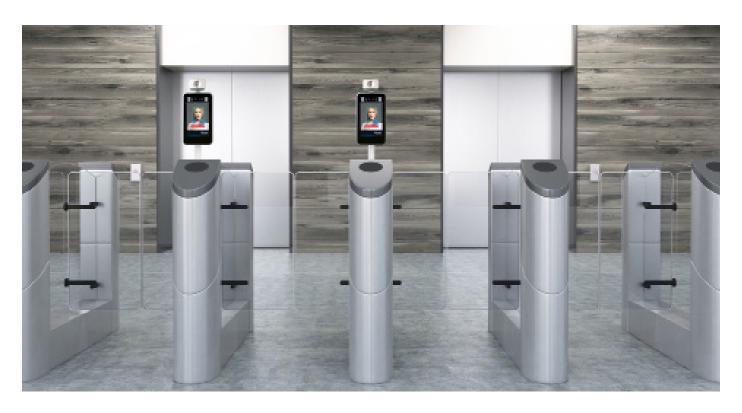

#### **ESSENTIAL SPECIFICATIONS**

- ✓ Traditional instruments for measuring body temperature they must be held by the staff by reducing the efficiency of the system; ScanFACE can be installed with multiple accessories;
- ✓ All-in-one facial temperature measuring device, automatic temperature measurement by scanning facial, labor savings and efficiency improvement;
- ▼ Rapid detection of people without protective mask;
- ✓ Automatically records high temperatures and counts them detection events;
- ✓ Supports 30,000-sided database with recognition speed equal to 200 ms ensuring regular traffic in high density areas;
- ✓ Supports uploading data via network for image management; the system also works in case of network failure;
- ✓ Available with wall mount braket or tubolar braket;
- ✓ Activation of the output relay on correct temperature detection and / or presence of the mask or upon detection of the altered temperature;
- ✓ Sending Allert e-mail in case of altered temperature;