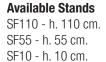

#### **TECHNICAL SPECIFICATIONS**

- ✓ Detection temperature and accuracy: Range 30 ~ 45 ° C
- ✓ Accuracy ± 0.2 ° C (Range 35 °C ~ 41 ° C)
- ✓ Detection distance: 0.5 2 m
- ✓ Detection of temperature and presence of the mask
- ✓ Face recognition accuracy: 99.7%
- ✓ Recognition speed: < 1 sec</p>
- ✓ Face recognition angle: ≥ 30 °
- ✓ Detection optics: Focus 2.8mm, H 117.8 ° V 64.1 ° D 141.9 °
- ✓ Ethernet: 10/100
- ✓ Output: 2 Relay with dry contact (usually open)
- ✓ Input: 1 Digital contacts
- ✓ Brakets: Wall mount or Tubolar braket